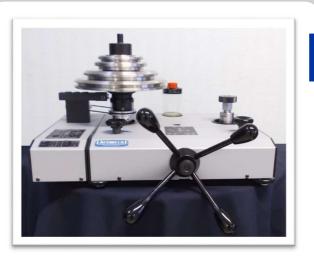

Datasheet

**OP0004** 

## **Option Motorization/Visualization** – For range BH2 & BA2







# P = F/S

europascal

Calibration Experts

### ✓ Applications and Advantages

This option OP0004 is compatible with all dead weight testers of the range BH2 or BA2.

The option OP0004 is a real plus for your dead weight, it adds 2 basic functions which will be greatly appreciated by the operator :

#### > Motorization

- The set of weights is motorized by a o-ring, a drive pulley and an electric motor. Very easy to fit, the o-ring will ensure the regular rotation of the weights. If the operator decides to work in manual rotation, he can easily remove the o-ring and stop the motorization.

The motorization avoids jolts on the piston, limits operator manipulations and improves the stability of the dead weight tester during measurements

#### > Visualization

- A system of LEDs and pos