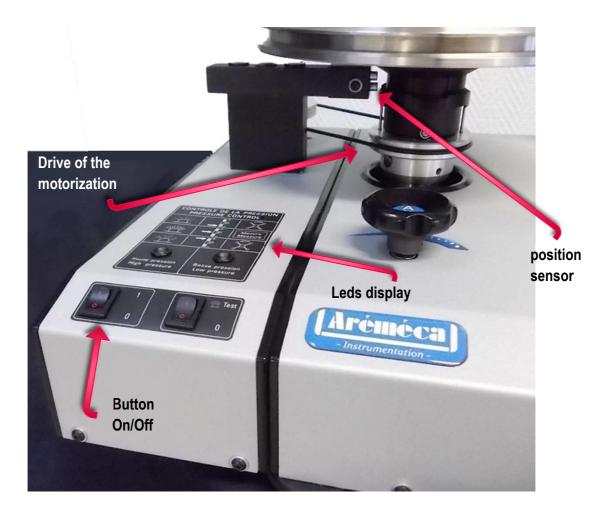

#### > Motorization

- The set of weights is motorized by a o-ring, a drive pulley and an electric motor. Very easy to fit, the o-ring will ensure the regular rotation of the weights. If the operator decides to work in manual rotation, he can easily remove the o-ring and stop the motorization.

The motorization avoids jolts on the piston, limits operator manipulations and improves the stability of the dead weight tester during measurements

#### > Visualization

- A system of LEDs and position sensor allows to visualize the position of the piston. Colored LEDs indicate whether the dead weight has been reached or not.

The operator can easily ensure that the dead weight is in balance by simply checking the display of the LEDs and will no longer have to control the floatation of the dead weight under the weight plate.