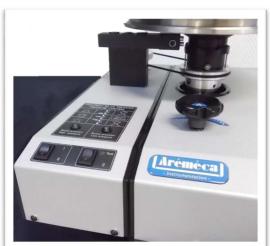

Datasheet

**OP0004** 

## **Option Motorization/Visualization** – For range BH2 & BA2







# P = F/S

europascal

Calibration Experts

### ✓ Applications and Advantages

This option OP0004 is compatible with all dead weight testers of the range BH2 or BA2.

The option OP0004 is a real plus for your dead weight, it adds 2 basic functions which will be greatly appreciated by the operator :

#### > Motorization

- The set of weights is motorized by a o-ring, a drive pulley and an electric motor. Very easy to fit, the o-ring will ensure the regular rotation of the weights. If the operator decides to work in manual rotation, he can easily remove the o-ring and stop the motorization.

The motorization avoids jolts on the piston, limits operator manipulations and improves the stability of the dead weight tester during measurements

#### > Visualization

- A system of LEDs and posit