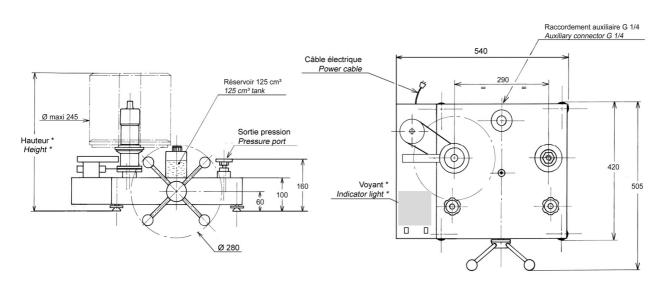

Summary pictures of the option OP0004 and its functions :

### ✓ Dimensions of the BH2 or BA2 device with option OP0004