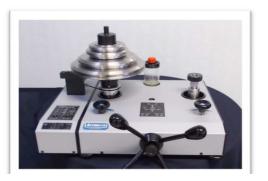

Datasheet

**OP0004** 

## **Option Motorization/Visualization** – For range BH2 & BA2







# P = F/S

europascal

Calibration Experts

### ✓ Applications and Advantages

This option OP0004 is compatible with all dead weight testers of the range BH2 or BA2.

The option OP0004 is a real plus for your dead weight, it adds 2 basic functions which will be greatly appreciated by the operator :

#### > Motorization

- The set of weights is motorized by a o-ring, a drive pulley and an electric motor. Very easy to fit, the o-ring will ensure the regular rotation of the weights. If the operator decides to work in manual rotation, he can easily remove the o-ring and stop the motorization.

The motorization avoids jolts on the piston, limits operator manipulations and improves the stability of the dead weight tester during measurements

#### > Visualization

- A system of LEDs and positio