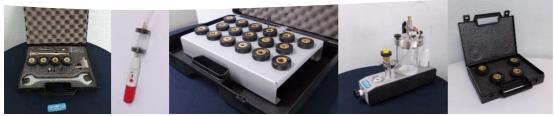

#### ✓ Accessories

Ref OP0057 Accessories suitcase

Ref OP0025 drain kit for oil

Ref OP0037 Suitcase with 17 adaptors type M + G + NPT + BSP-TR / Pressure max 1200 bar

Ref OP0062 Cleaning bench

Ref OP0171 Suitcase adaptors type G / Ref OP0172 Suitcase adaptors type NPT / Ref OP0173 Suitcase adaptors type BSP-TR / Ref OP0174 Suitcase adaptors type M