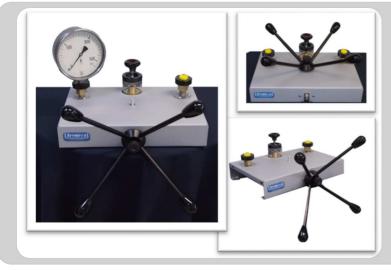

Datasheet

**CEH-1250B** 

These pressure generators are equipped with a tank connected by a level visible to a variable volume valve. The capstan generates a pressure pushing the fluid through the variable volume compared to the connectors with instruments.

These compressors are designed for industry or laboratory. They are easy and robust.

| - Control/tests :                              | Our bench pressure are controled under the following conditions of use :<br>Temperature 20°C - Pressure atmos. 1013.25 hPa - Humidity 50% - acceleration 9.80665 m/s²) |  |  |  |
|------------------------------------------------|------------------------------------------------------------------------------------------------------------------------------------------------------------------------|--|--|--|
| - Fluid :                                      | Mineral oil or synthetic oil depending on the model colorless compatible with medical or food uses                                                                     |  |  |  |
| - Tank :                                       | 80 cm3                                                                                                                                                                 |  |  |  |
| - Volume de fluid expelled :                   | 10 cm <sup>3</sup>                                                                                                                                                     |  |  |  |
| - Check/adjust the seat :                      | nothing                                                                                                                                                                |  |  |  |
| - Connection for the instrument to be tested : | swivel G1/2 standard – other optional fittings                                                                                                                         |  |  |  |
| - Carter :                                     | steel + high-resistance paint                                                                                                                                          |  |  |  |
| - Capstan :                                    | Removable for transport - moving axis                                                                                                                                  |  |  |  |
| - Operating temperature:                       | 18 to 28°C – 64 to 82°F                                                                                                                                                |  |  |  |
| ✓ Technical product specifications             |                                                                                                                                                                        |  |  |  |
| - Model :                                      | CEH-1250B                                                                                                                                                              |  |  |  |
| - Measuring range :                            | 0 to 1250 bar / 0 to 20000 PSI / 0 to 125000 kPa                                                                                                                       |  |  |  |
| - Sensitivity :                                | ty : 10% Pmaxi = 0.1 bar / 50% Pmaxi = 0.2 bar / 100% Pmaxi = 0.5 bar                                                                                                  |  |  |  |
| - Reference :                                  | pressure gauge is delivered an option                                                                                                                                  |  |  |  |