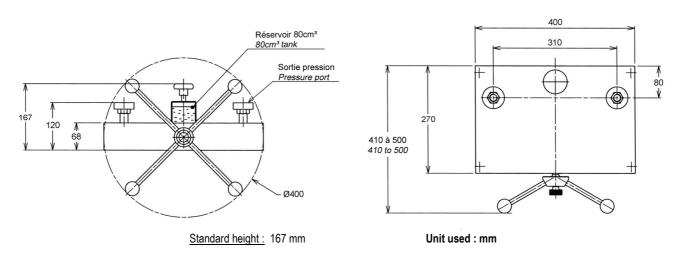

| 7.5 kg                                                         |  |  |
| - Fluid :                    | Oil                                                            |  |  |
| - Number of piston :         | 1                                                              |  |  |
| - Material Piston/Cylinder : | P = stainless steel / C = treated steel                        |  |  |
| - Piping :                   | stainless steel                                                |  |  |
|                              |                                                                |  |  |

- Unit supplied with : Operating instructions / unit data sheet / G1/2 outlet connector / tools Note: All our documents can be delivered in English, French or German.

## ✓ Standard device dimensions



## $\checkmark$ Options of the generator

## No option for this model

#### ✓ Accessories



Ref OP0057 Accessories suitcase

Ref OP0025 drain kit for oil

Ref OP0037 Suitcase with 17 adaptors type M + G + NPT + BSP-TR / Pressure max 1200 bar

Ref OP0062 Cleaning bench

Ref OP0171 Suitcase adaptors type G / Ref OP0172 Suitcase adaptors type NPT / Ref OP0173 Suitcase adaptors type BSP-TR / Ref OP0174 Suitcase adaptors type M

## ✓ Transport and packaging

### - Packaging : pack is provide for the shipping

| Designation/Reference     | Dimension / carton or<br>shipping crate | Weight empty /<br>total weight (packaging + device) |  |
|---------------------------|-----------------------------------------|-----------------------------------------------------|--|
| packaging 48 x 48 x 34 cm |