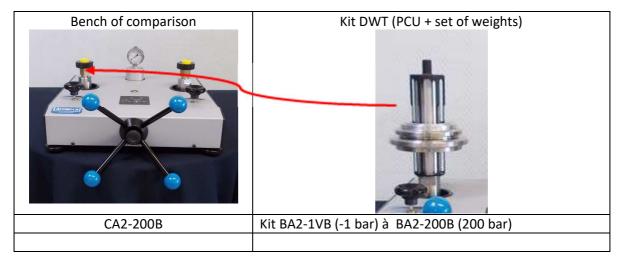

### ✓ Transformation into a DWT

## PCU kit + set of weights : upgrade your comparison bench to a DWT