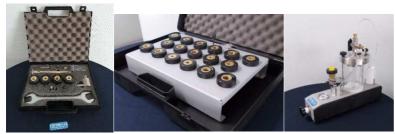

# ✓ Accessories (ask us our specific documentation)

Ref OP0057 Accessories suitcase Ref OP0037 Suitcase with 17 adaptors type M + G + NPT + BSP-TR / Pressure max 1200 bar Ref OP0062 Cleaning bench