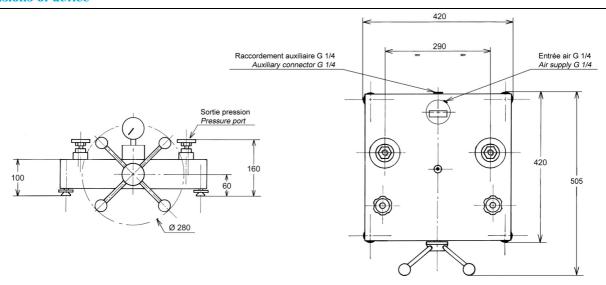

### √ Technical specifications of the range CA2

- Fluid : clean, dry air type compressed air or azote

- Volume de fluid expelled : 15 cm<sup>3</sup>

- Check/adjust the seat : leveling bubble and adjustable feet

- Connection for the instrument to be tested : swivel G1/2 standard – other optional fittings

- Carter: Light alloy aluminium AG3 + high-resistance paint

Capstan : Removable for transport
Operating temperature: 18 to 28°C – 64 to 82°F

### ✓ Technical product specifications

- **Model** : CA2-200B

- **Measuring range**: 0 to 200 bar / 0 to 3000 PSI / 0 to 20000 kPa

- Sensitivity: 10% Pmaxi = 0.001 bar / 50% Pmaxi = 0.002 bar / 100% Pmaxi = 0.005 bar

- Weight comparator : 18 kg

- Section of the piston : low pressure = 1.8 cm<sup>2</sup>

- Number of piston :

- Material Piston/Cylinder: P:BP = aluminum + HP= stainless steel / C = aluminium

- Piping : copper

- Unit supplied with : Operating instructions / unit data sheet /  ${\rm G1/2}$  outlet connector / tools

Note: All our documents are delivered in French + English

Unit used: mm