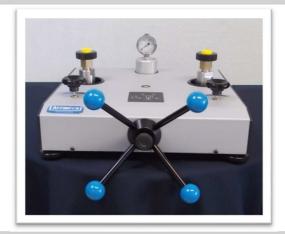

**Comparator** High Performance / Pneumatic

### **✓ Applications**

The range of compressors is designed to test, adjust and calibrate measuring instruments mechanical or electronic pressure compared to a standard

They consist of a pool of oil sight gauge connected to a piston / cylinder unit. The capstan can generate a pressure by compressing the fluid through the piston. Two connectors are provided for receiving the instruments compared.

These compressors are designed to pressure the relative calibration. They are robust and easy to use and have the opportunity to grow in dead weight tester by simply adding a kit comprising: piezometric and a set of weights.

### √ Technical specifications of the range CA2

- Fluid : clean, dry air type compressed air or azote

- Volume de fluid expelled : 15 cm<sup>3</sup>

- Check/adjust the seat : leveling bubble and adjustable feet

- Connection for the instrument to be tested : swivel G1/2 standard – other optional fittings

- Carter: Light alloy aluminium AG3 + high-resistance paint

Capstan : Removable for transport
Operating temperature: 18 to 28°C – 64 to 82°F

### ✓ Technical product specifications

- **Model** : CA2-200B

- **Measuring range**: 0 to 200 bar / 0 to 3000 PSI / 0 to 20000 kPa

- Sensitivity: 10% Pmaxi = 0.001 bar / 50% Pmaxi = 0.002 bar / 100% Pmaxi = 0.005 bar

- Weight comparator : 18 kg

- Section of the piston : low pressure = 1.8 cm<sup>2</sup>

- Number of piston :

- Material Piston/Cylinder: P:BP = aluminum + HP= stainless steel / C = aluminium

- Piping : copper

- Unit supplied with : Operating instructions / unit data sheet /  ${\rm G1/2}$  outlet connector / tools

Note: All our documents are delivered in French + English

Unit used: mm